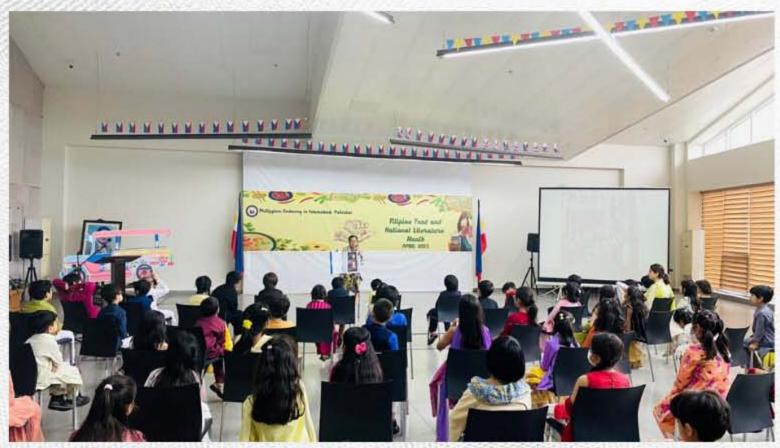

## Philippine Embassy Conducted a Book Reading to Grade 1 Students of Preparatory School of Islamabad (PSI)

In line with the National Literature and Filipino Food Month Celebrations, the Philippine Embassy, headed by Ambassador-designate Maria Agnes M. Cervantes, conducted a book reading activity featuring "Ang Alamat ng Pinya" (The Legend of the Pineapple) to Grade 1 Students of Preparatory School of Islamabad (PSI), on 28 April 2023 at the Philippine Embassy Chancery Auditorium.

The activity was attended by seventy (70) grade one students and six (6) teachers from Preparatory School Islamabad (PSI), all Embassy personnel and its attached agencies. The Embassy prepared an English version of the Filipino children's story Ang Alamat ng Pinya and facilitated an interactive book reading to said students.

## EMBASSY OF THE PHILIPPINES ISLAMABAD, PAKISTAN

Ambassador-designate Maria Agnes M. Cervantes joins Grade 1 students and teaching staff of Preparatory School Islamabad (PSI) in the book reading of Filipino Folklore "Ang Alamat ng Pinya" (Legend of the Pineapple), on 28 April 2023 at the Philippine Embassy Chancery Auditorium.

Vice Consul Chryzl T. Sicat facilitated the book reading activity to seventy (70) Grade 1 students of PSI.