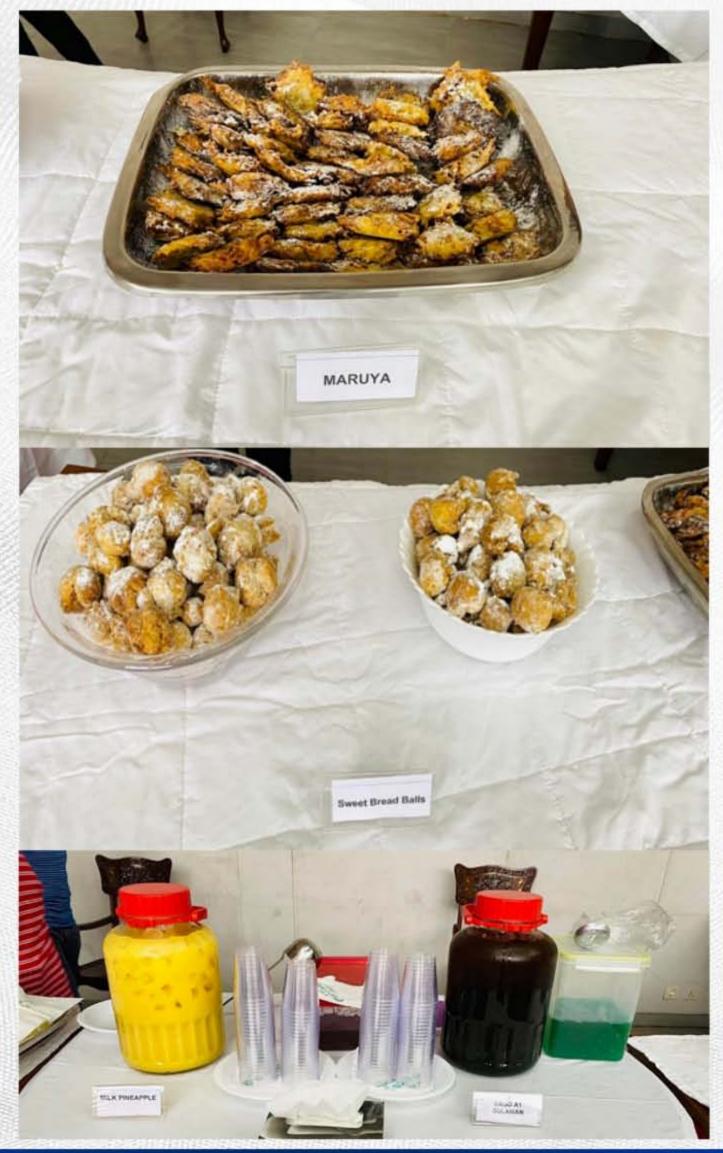

After the book reading activity, the students were able to enjoy Filipino snacks and beverages such as sweet bread balls, kropek (fish crackers) and kamote maruya (sweet potato fritters), paired with sago't gulaman (sweetened beverage with gelatin and tapioca pearls) and/or special milk pineapple juice.